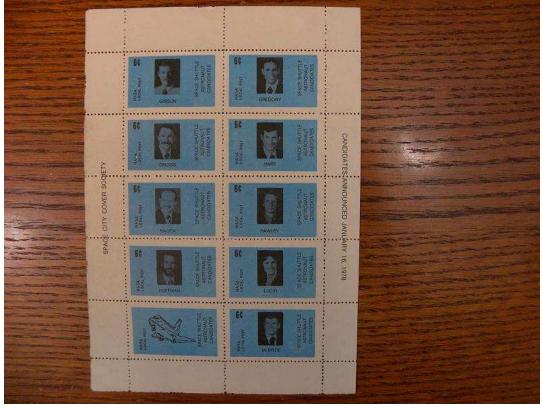

## Celebrating 14 Years Selling On Ebay, Since 1998

Visit My Ebay Store: Gerard's World Wide Stamps

Hard To Find NLP Nasa Local Post Sheets 37 Diff J736

# Gerard's Stamps Since 1926

Description: Very rare in sheet form. Both Perfs and Imperfs. 37 Different sheets in all. The small sheets alone sell for \$9.00 each here on eBay! We try and combine shipping whenever possible. Look at the pictures to determine what this lot is worth to you.