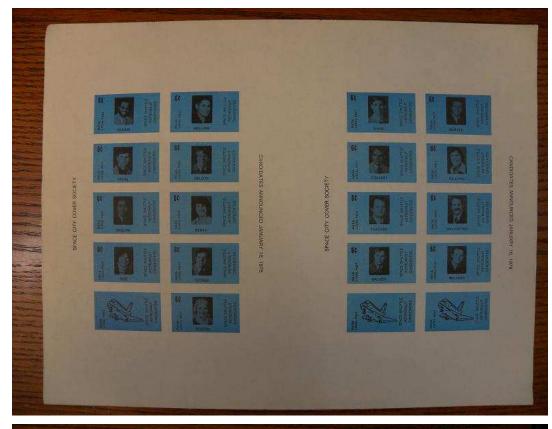

## Celebrating 14 Years Selling On Ebay, Since 1998

Visit My Ebay Store: Gerard's World Wide Stamps

Hard To Find NLP Nasa Local Post Sheets 37 Diff J736

# Gerard's Stamps Since 1926

Description: Very rare in sheet form. Both Perfs and Imperfs. 37 Different sheets in all. The small sheets alone sell for \$9.00 each here on eBay! We try and combine shipping whenever possible. Look at the pictures to determine what this lot is worth to you.