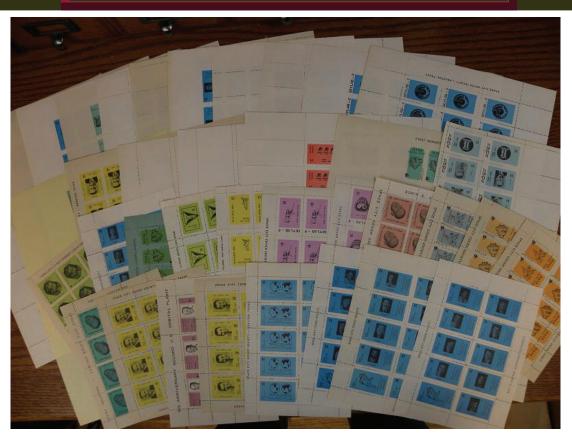

## Celebrating 14 Years Selling On Ebay, Since 1998

Visit My Ebay Store: Gerard's World Wide Stamps

Hard To Find NLP Nasa Local Post Sheets 37 Diff J736

# Gerard's Stamps Since 1926

Description: Very rare in sheet form. Both Perfs and Imperfs. 37 Different sheets in all. The small sheets alone sell for \$9.00 each here on eBay! We try and combine shipping whenever possible. Look at the pictures to determine what this lot is worth to you.