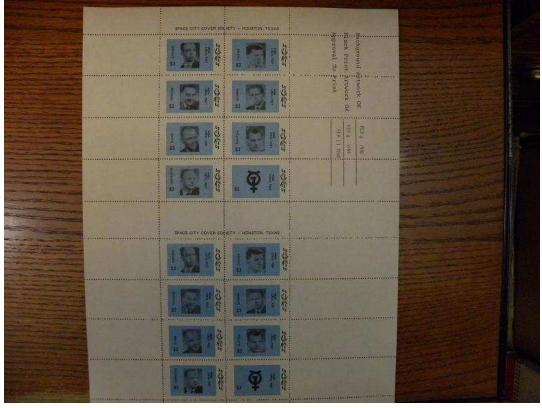

## Celebrating 14 Years Selling On Ebay, Since 1998

Visit My Ebay Store: Gerard's World Wide Stamps

Hard To Find NLP Nasa Local Post Sheets 37 Diff J736

# Gerard's Stamps Since 1926

Description: Very rare in sheet form. Both Perfs and Imperfs. 37 Different sheets in all. The small sheets alone sell for \$9.00 each here on eBay! We try and combine shipping whenever possible. Look at the pictures to determine what this lot is worth to you.