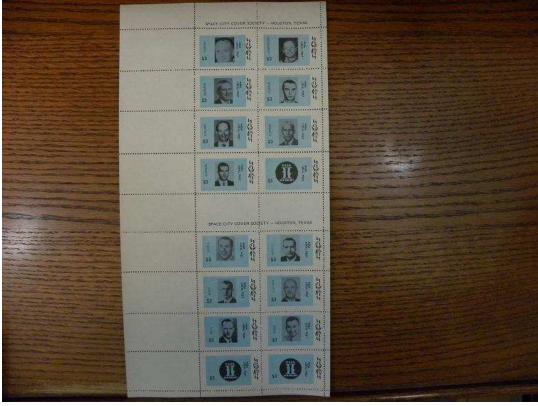

## Celebrating 14 Years Selling On Ebay, Since 1998

Visit My Ebay Store: Gerard's World Wide Stamps

Hard To Find NLP Nasa Local Post Sheets 37 Diff J736

# Gerard's Stamps Since 1926

Description: Very rare in sheet form. Both Perfs and Imperfs. 37 Different sheets in all. The small sheets alone sell for \$9.00 each here on eBay! We try and combine shipping whenever possible. Look at the pictures to determine what this lot is worth to you.