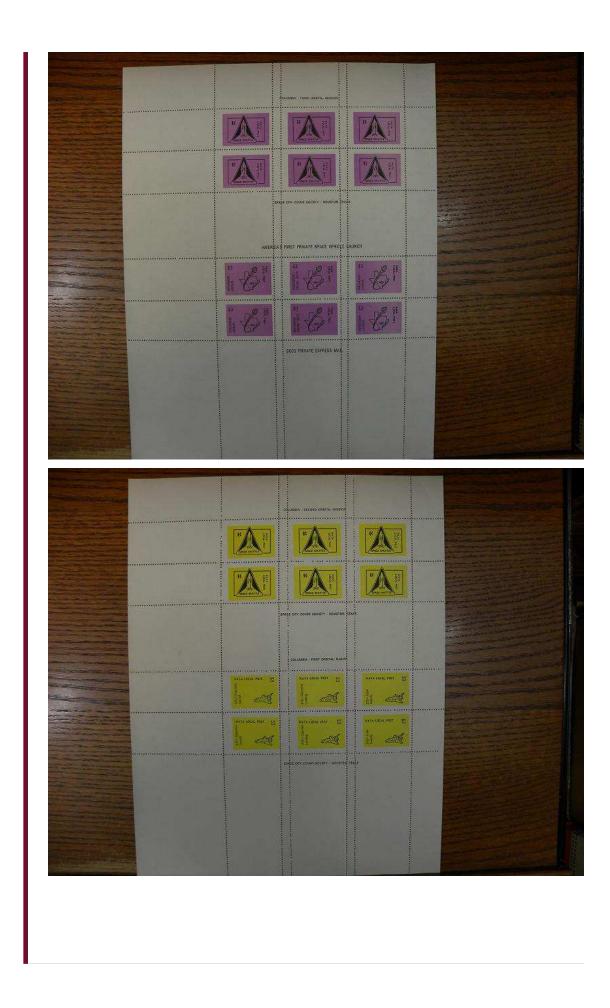

## Celebrating 14 Years Selling On Ebay, Since 1998

Visit My Ebay Store: Gerard's World Wide Stamps

Hard To Find NLP Nasa Local Post Sheets 37 Diff J736

# Gerard's Stamps Since 1926

Description: Very rare in sheet form. Both Perfs and Imperfs. 37 Different sheets in all. The small sheets alone sell for \$9.00 each here on eBay! We try and combine shipping whenever possible. Look at the pictures to determine what this lot is worth to you.