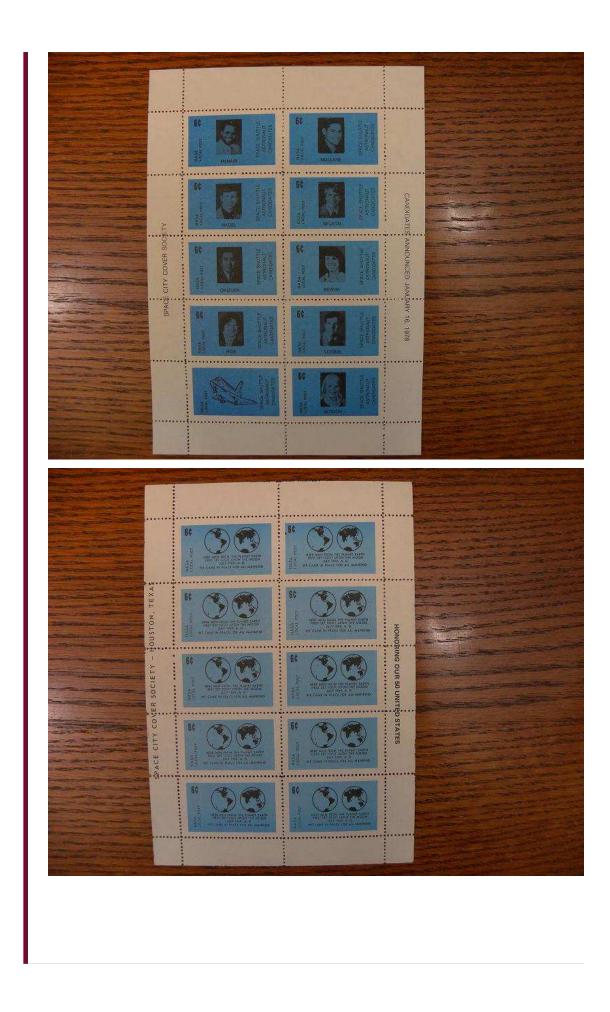

## Celebrating 14 Years Selling On Ebay, Since 1998

Visit My Ebay Store: Gerard's World Wide Stamps

Hard To Find NLP Nasa Local Post Sheets 37 Diff J736

# Gerard's Stamps Since 1926

Description: Very rare in sheet form. Both Perfs and Imperfs. 37 Different sheets in all. The small sheets alone sell for \$9.00 each here on eBay! We try and combine shipping whenever possible. Look at the pictures to determine what this lot is worth to you.