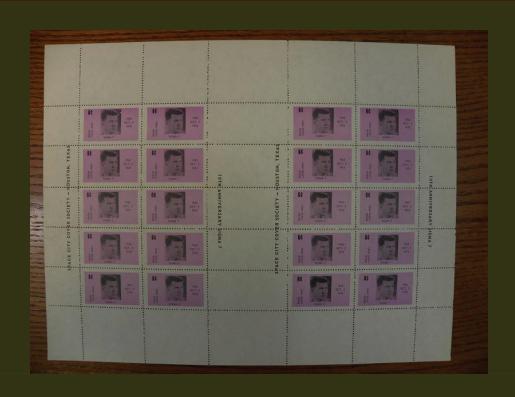

## Celebrating 14 Years Selling On Ebay, Since 1998

Visit My Ebay Store: Gerard's World Wide Stamps

Hard To Find NLP Nasa Local Post Sheets 37 Diff J736

# Gerard's Stamps Since 1926

Description: Very rare in sheet form. Both Perfs and Imperfs. 37 Different sheets in all. The small sheets alone sell for \$9.00 each here on eBay! We try and combine shipping whenever possible. Look at the pictures to determine what this lot is worth to you.