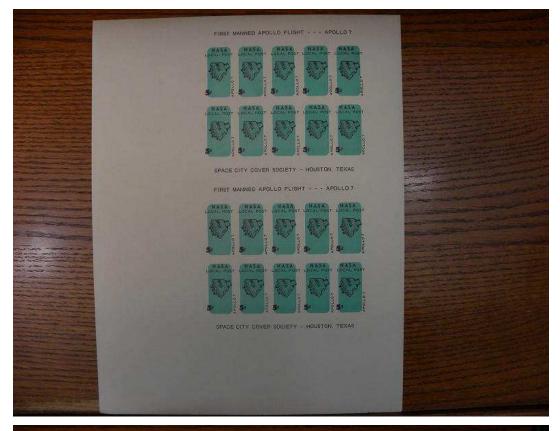

## Celebrating 14 Years Selling On Ebay, Since 1998

Visit My Ebay Store: Gerard's World Wide Stamps

Hard To Find NLP Nasa Local Post Sheets 37 Diff J736

# Gerard's Stamps Since 1926

Description: Very rare in sheet form. Both Perfs and Imperfs. 37 Different sheets in all. The small sheets alone sell for \$9.00 each here on eBay! We try and combine shipping whenever possible. Look at the pictures to determine what this lot is worth to you.