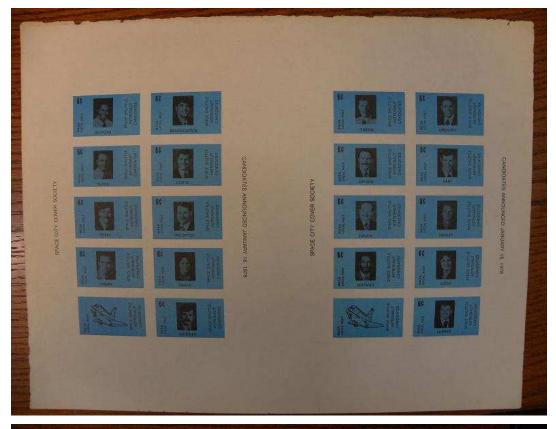

## Celebrating 14 Years Selling On Ebay, Since 1998

Visit My Ebay Store: Gerard's World Wide Stamps

Hard To Find NLP Nasa Local Post Sheets 37 Diff J736

# Gerard's Stamps Since 1926

Description: Very rare in sheet form. Both Perfs and Imperfs. 37 Different sheets in all. The small sheets alone sell for \$9.00 each here on eBay! We try and combine shipping whenever possible. Look at the pictures to determine what this lot is worth to you.