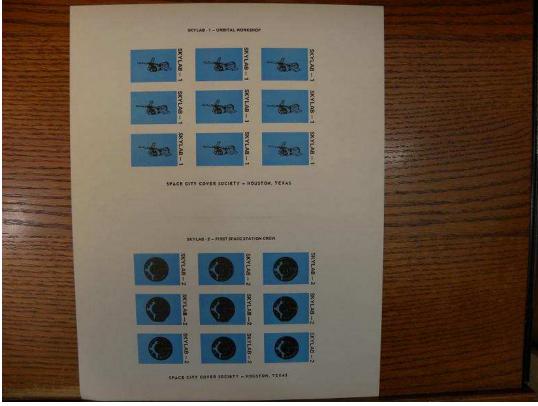

## Celebrating 14 Years Selling On Ebay, Since 1998

Visit My Ebay Store: Gerard's World Wide Stamps

Hard To Find NLP Nasa Local Post Sheets 37 Diff J736

# Gerard's Stamps Since 1926

Description: Very rare in sheet form. Both Perfs and Imperfs. 37 Different sheets in all. The small sheets alone sell for \$9.00 each here on eBay! We try and combine shipping whenever possible. Look at the pictures to determine what this lot is worth to you.