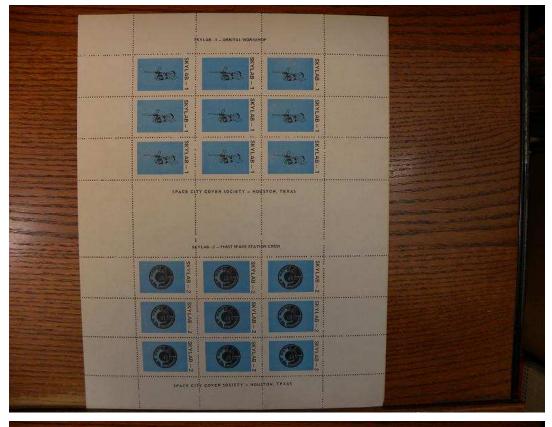

## Celebrating 14 Years Selling On Ebay, Since 1998

Visit My Ebay Store: Gerard's World Wide Stamps

Hard To Find NLP Nasa Local Post Sheets 37 Diff J736

# Gerard's Stamps Since 1926

Description: Very rare in sheet form. Both Perfs and Imperfs. 37 Different sheets in all. The small sheets alone sell for \$9.00 each here on eBay! We try and combine shipping whenever possible. Look at the pictures to determine what this lot is worth to you.