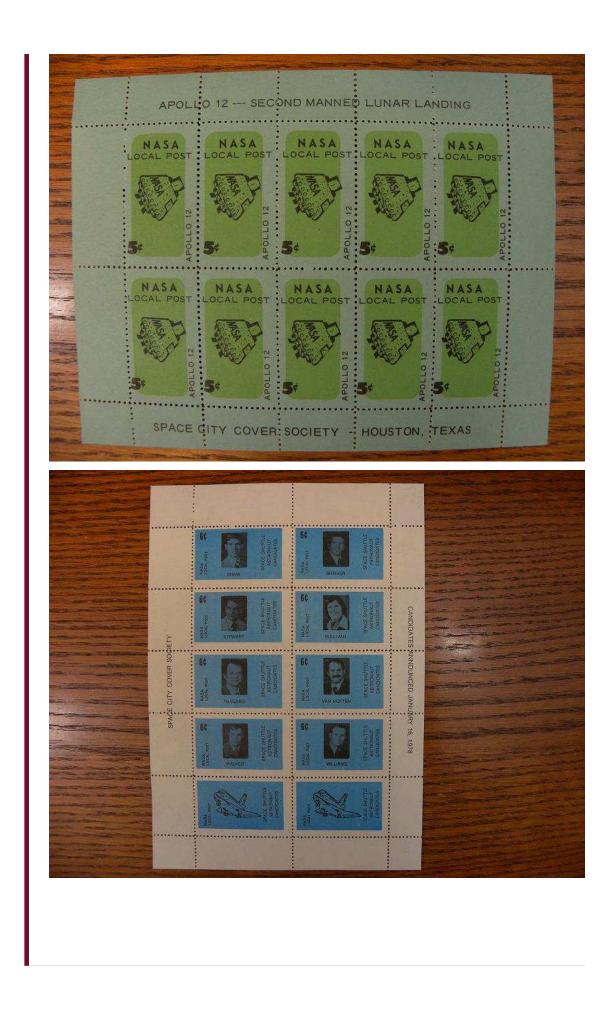

## Celebrating 14 Years Selling On Ebay, Since 1998

Visit My Ebay Store: Gerard's World Wide Stamps

Hard To Find NLP Nasa Local Post Sheets 37 Diff J736

# Gerard's Stamps Since 1926

Description: Very rare in sheet form. Both Perfs and Imperfs. 37 Different sheets in all. The small sheets alone sell for \$9.00 each here on eBay! We try and combine shipping whenever possible. Look at the pictures to determine what this lot is worth to you.