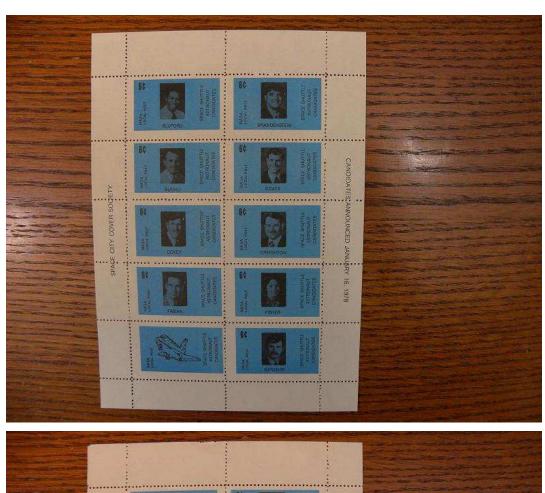

# Gerard's Stamps Since 1926

Description: Very rare in sheet form. Both Perfs and Imperfs. 37 Different sheets in all. The small sheets alone sell for \$9.00 each here on eBay! We try and combine shipping whenever possible. Look at the pictures to determine what this lot is worth to you.