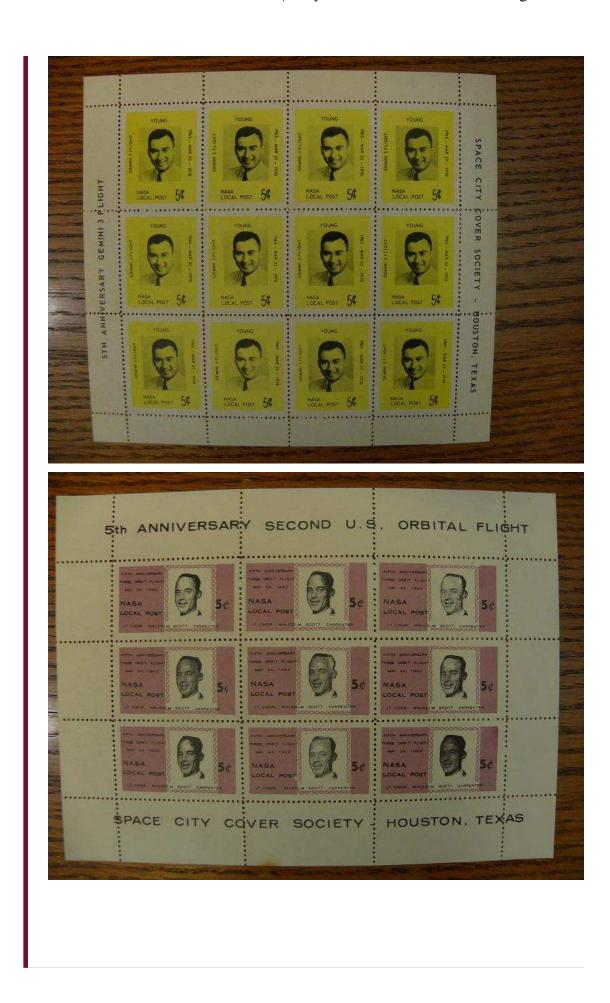

## Celebrating 14 Years Selling On Ebay, Since 1998

Visit My Ebay Store: Gerard's World Wide Stamps

Hard To Find NLP Nasa Local Post Sheets 37 Diff J736

# Gerard's Stamps Since 1926

Description: Very rare in sheet form. Both Perfs and Imperfs. 37 Different sheets in all. The small sheets alone sell for \$9.00 each here on eBay! We try and combine shipping whenever possible. Look at the pictures to determine what this lot is worth to you.