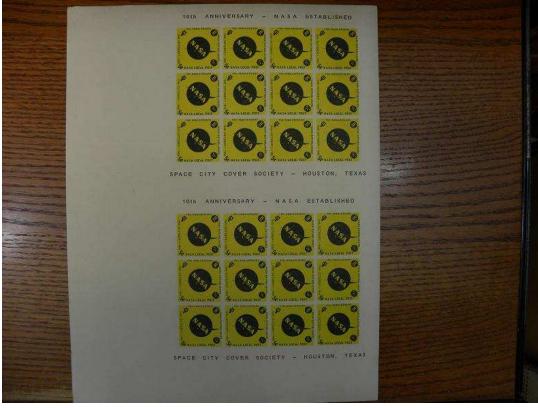

## Celebrating 14 Years Selling On Ebay, Since 1998

Visit My Ebay Store: Gerard's World Wide Stamps

Hard To Find NLP Nasa Local Post Sheets 37 Diff J736

# Gerard's Stamps Since 1926

Description: Very rare in sheet form. Both Perfs and Imperfs. 37 Different sheets in all. The small sheets alone sell for \$9.00 each here on eBay! We try and combine shipping whenever possible. Look at the pictures to determine what this lot is worth to you.