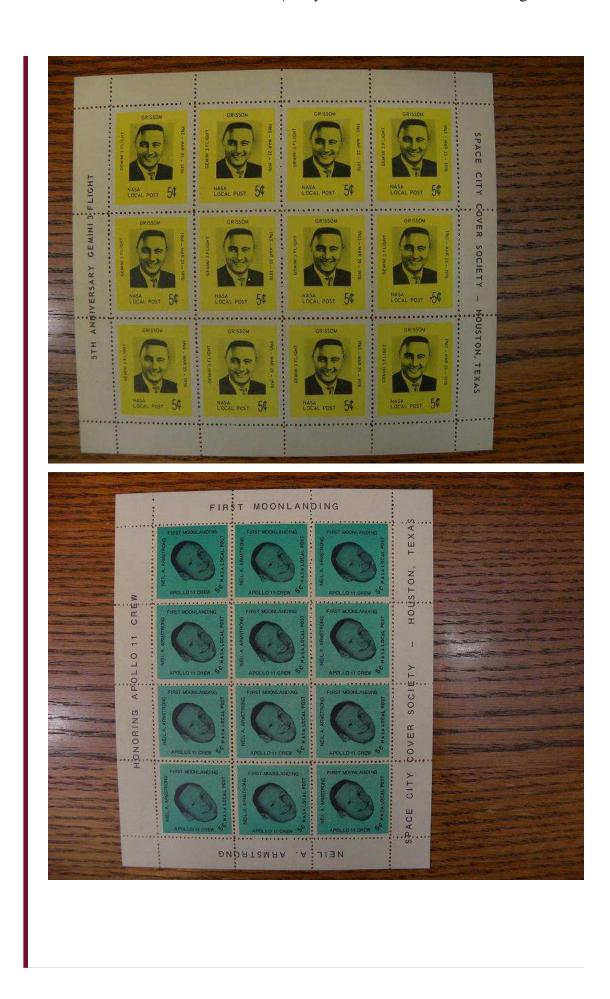

## Celebrating 14 Years Selling On Ebay, Since 1998

Visit My Ebay Store: Gerard's World Wide Stamps

Hard To Find NLP Nasa Local Post Sheets 37 Diff J736

# Gerard's Stamps Since 1926

Description: Very rare in sheet form. Both Perfs and Imperfs. 37 Different sheets in all. The small sheets alone sell for \$9.00 each here on eBay! We try and combine shipping whenever possible. Look at the pictures to determine what this lot is worth to you.