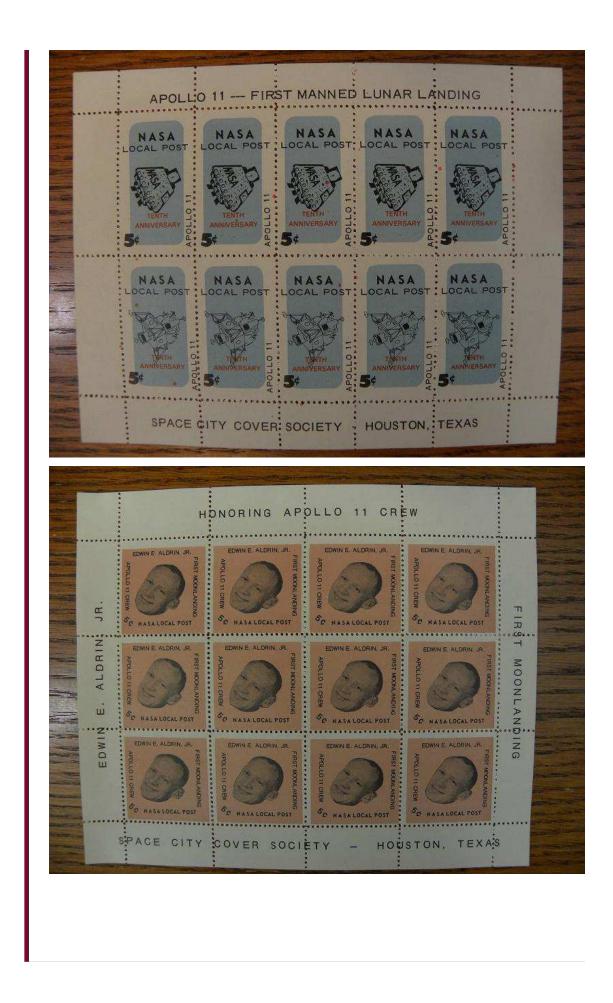

## Celebrating 14 Years Selling On Ebay, Since 1998

Visit My Ebay Store: Gerard's World Wide Stamps

Hard To Find NLP Nasa Local Post Sheets 37 Diff J736

# Gerard's Stamps Since 1926

Description: Very rare in sheet form. Both Perfs and Imperfs. 37 Different sheets in all. The small sheets alone sell for \$9.00 each here on eBay! We try and combine shipping whenever possible. Look at the pictures to determine what this lot is worth to you.