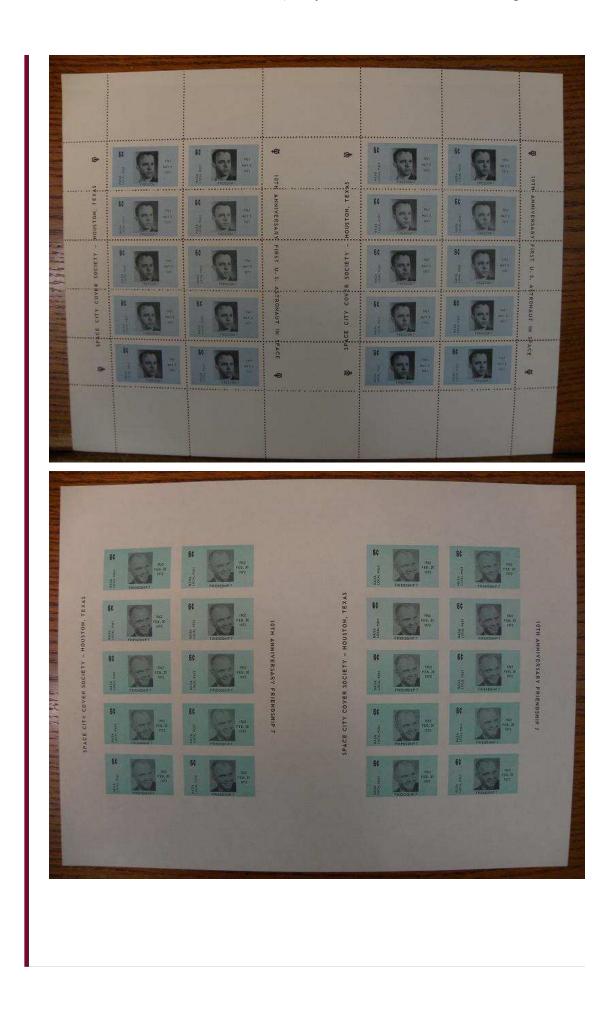

## Celebrating 14 Years Selling On Ebay, Since 1998

Visit My Ebay Store: Gerard's World Wide Stamps

Hard To Find NLP Nasa Local Post Sheets 37 Diff J736

# Gerard's Stamps Since 1926

Description: Very rare in sheet form. Both Perfs and Imperfs. 37 Different sheets in all. The small sheets alone sell for \$9.00 each here on eBay! We try and combine shipping whenever possible. Look at the pictures to determine what this lot is worth to you.