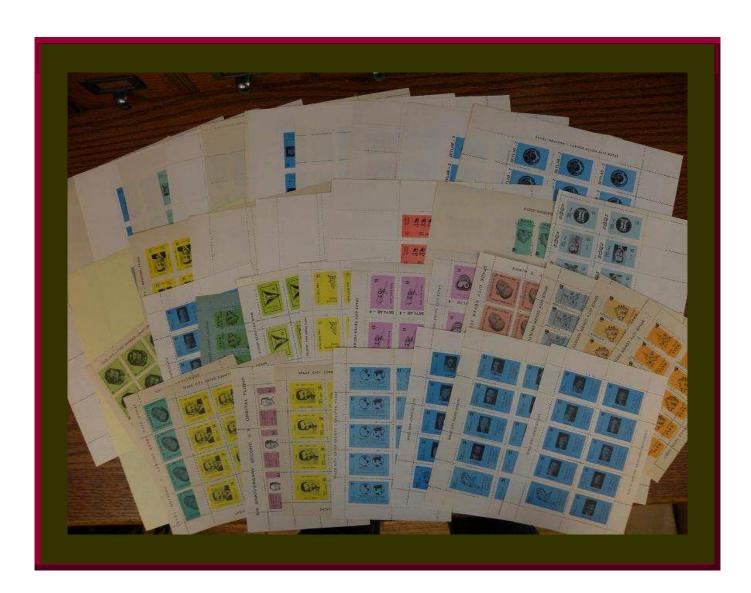

# Gerard's Stamps Since 1926

Description: Very rare in sheet form. Both Perfs and Imperfs. 37 Different sheets in all. The small sheets alone sell for \$9.00 each here on eBay! We try and combine shipping whenever possible. Look at the pictures to determine what this lot is worth to you.