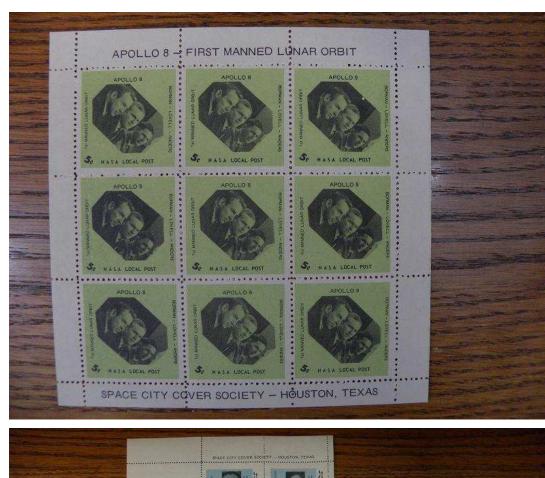

## Celebrating 14 Years Selling On Ebay, Since 1998

Visit My Ebay Store: Gerard's World Wide Stamps

Hard To Find NLP Nasa Local Post Sheets 37 Diff J736

# Gerard's Stamps Since 1926

Description: Very rare in sheet form. Both Perfs and Imperfs. 37 Different sheets in all. The small sheets alone sell for \$9.00 each here on eBay! We try and combine shipping whenever possible. Look at the pictures to determine what this lot is worth to you.