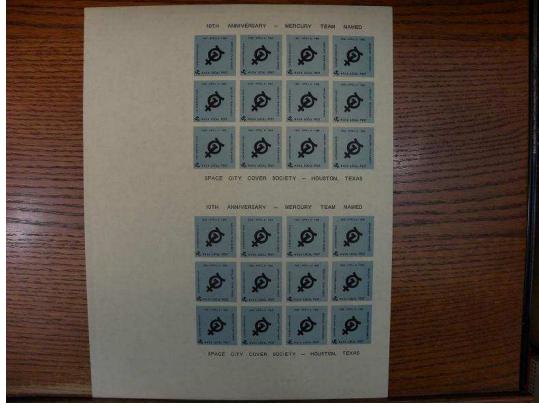

## Celebrating 14 Years Selling On Ebay, Since 1998

Visit My Ebay Store: Gerard's World Wide Stamps

Hard To Find NLP Nasa Local Post Sheets 37 Diff J736

# Gerard's Stamps Since 1926

Description: Very rare in sheet form. Both Perfs and Imperfs. 37 Different sheets in all. The small sheets alone sell for \$9.00 each here on eBay! We try and combine shipping whenever possible. Look at the pictures to determine what this lot is worth to you.