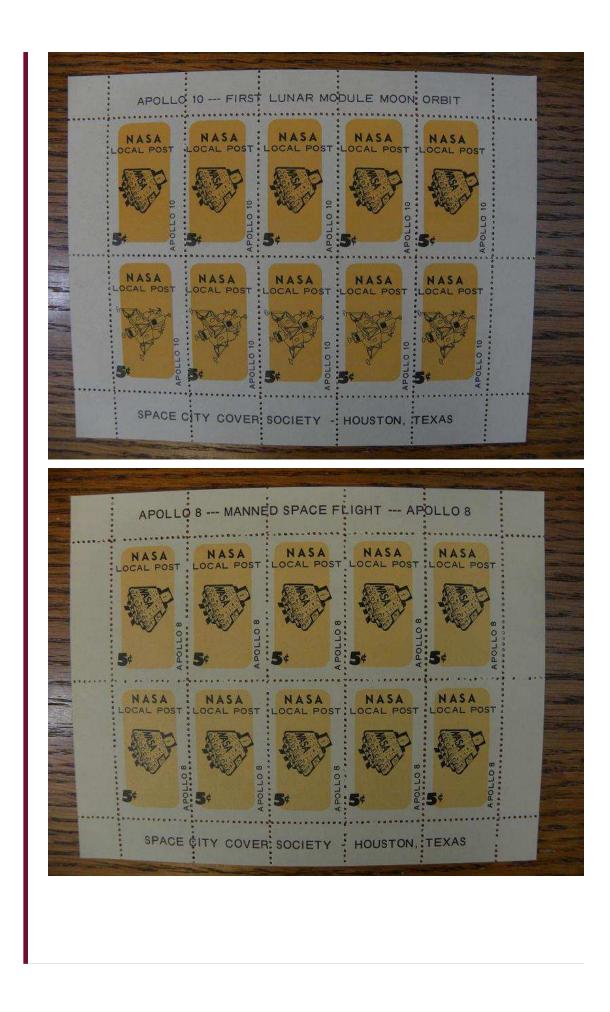

## Celebrating 14 Years Selling On Ebay, Since 1998

Visit My Ebay Store: Gerard's World Wide Stamps

Hard To Find NLP Nasa Local Post Sheets 37 Diff J736

# Gerard's Stamps Since 1926

Description: Very rare in sheet form. Both Perfs and Imperfs. 37 Different sheets in all. The small sheets alone sell for \$9.00 each here on eBay! We try and combine shipping whenever possible. Look at the pictures to determine what this lot is worth to you.