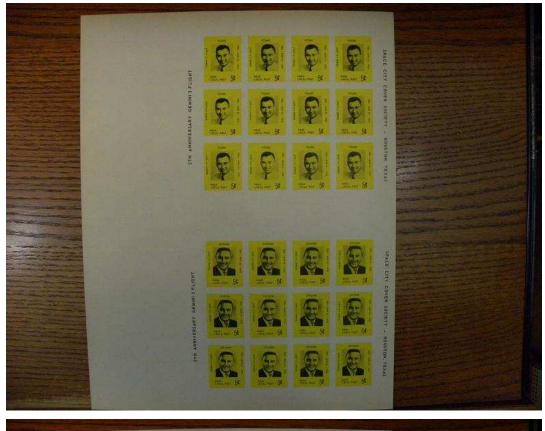

## Celebrating 14 Years Selling On Ebay, Since 1998

Visit My Ebay Store: Gerard's World Wide Stamps

Hard To Find NLP Nasa Local Post Sheets 37 Diff J736

# Gerard's Stamps Since 1926

Description: Very rare in sheet form. Both Perfs and Imperfs. 37 Different sheets in all. The small sheets alone sell for \$9.00 each here on eBay! We try and combine shipping whenever possible. Look at the pictures to determine what this lot is worth to you.