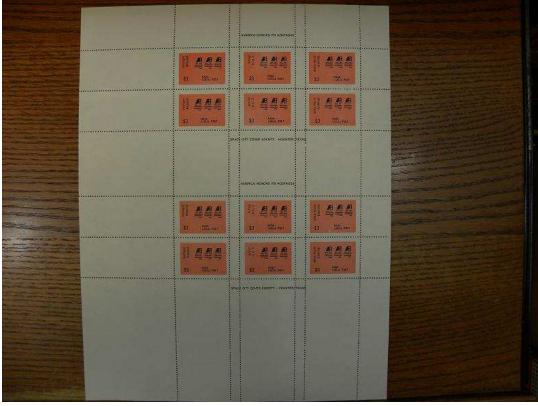

## Celebrating 14 Years Selling On Ebay, Since 1998

Visit My Ebay Store: Gerard's World Wide Stamps

Hard To Find NLP Nasa Local Post Sheets 37 Diff J736

# Gerard's Stamps Since 1926

Description: Very rare in sheet form. Both Perfs and Imperfs. 37 Different sheets in all. The small sheets alone sell for \$9.00 each here on eBay! We try and combine shipping whenever possible. Look at the pictures to determine what this lot is worth to you.