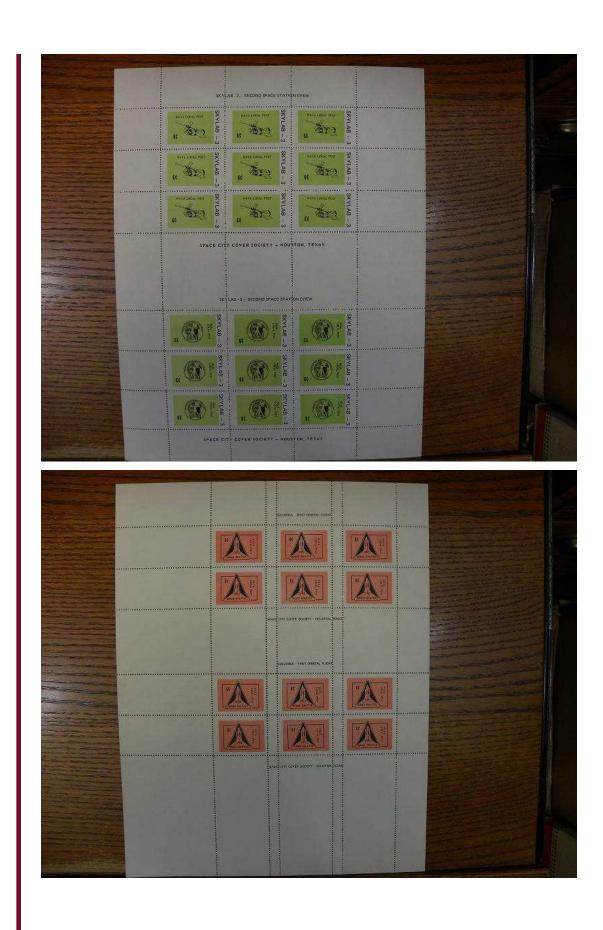

## Celebrating 14 Years Selling On Ebay, Since 1998

Visit My Ebay Store: Gerard's World Wide Stamps

Hard To Find NLP Nasa Local Post Sheets 37 Diff J736

# Gerard's Stamps Since 1926

Description: Very rare in sheet form. Both Perfs and Imperfs. 37 Different sheets in all. The small sheets alone sell for \$9.00 each here on eBay! We try and combine shipping whenever possible. Look at the pictures to determine what this lot is worth to you.