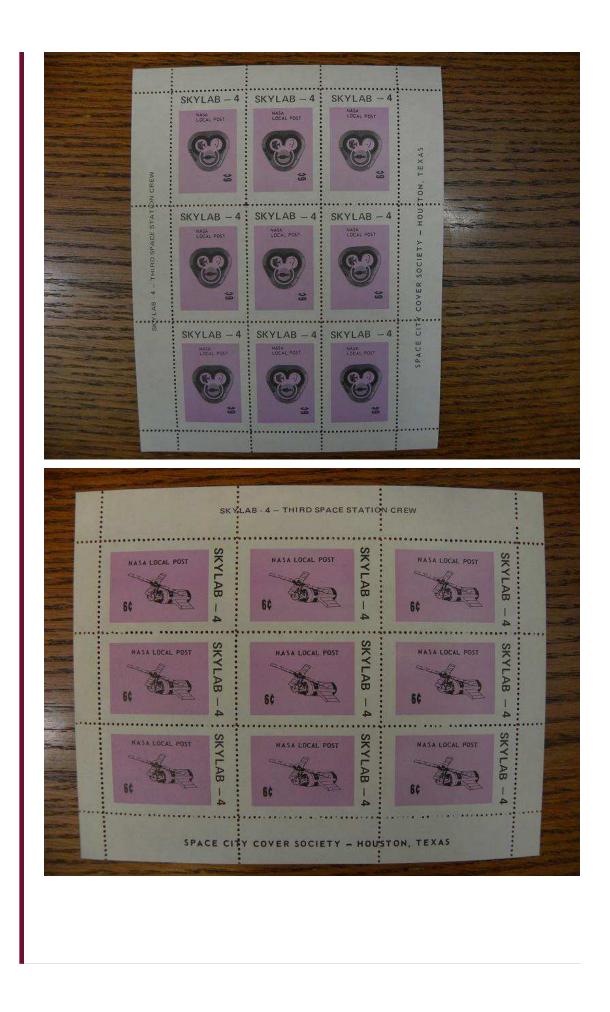

## Celebrating 14 Years Selling On Ebay, Since 1998

Visit My Ebay Store: Gerard's World Wide Stamps

Hard To Find NLP Nasa Local Post Sheets 37 Diff J736

# Gerard's Stamps Since 1926

Description: Very rare in sheet form. Both Perfs and Imperfs. 37 Different sheets in all. The small sheets alone sell for \$9.00 each here on eBay! We try and combine shipping whenever possible. Look at the pictures to determine what this lot is worth to you.