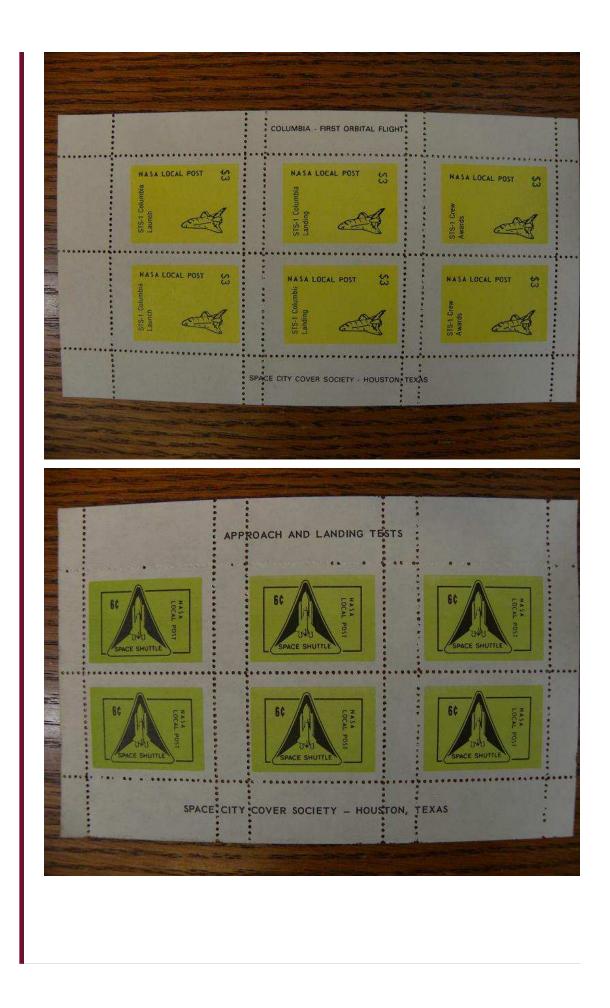

## Celebrating 14 Years Selling On Ebay, Since 1998

Visit My Ebay Store: Gerard's World Wide Stamps

Hard To Find NLP Nasa Local Post Sheets 37 Diff J736

# Gerard's Stamps Since 1926

Description: Very rare in sheet form. Both Perfs and Imperfs. 37 Different sheets in all. The small sheets alone sell for \$9.00 each here on eBay! We try and combine shipping whenever possible. Look at the pictures to determine what this lot is worth to you.